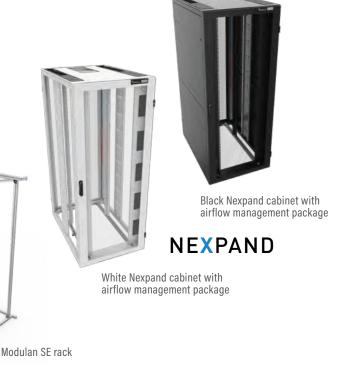

# MINKELS | modulan

acks & cabinets are meant to outlive the IT equipment that is initially placed in them. That is why a customer should always wisely choose a product that will last more than 10 years. Legrand commits to this purpose with the Nexpand platform and the modulan customized open rack to make sure that no matter what the current or future needs are, they are covered from the moment the customer's cabinet requirement begins.

#### **FEATURES**

- Server and network racks & cabinets (19", 21", 23", ETSI) and integration cabinets, all in black and white
- Solid, glazed or perforated door
- Light weight and durable chassis
- The cable management system has the same flexibility as the chassis
- Wide range of accessories to cover many data center needs

#### **KEY BENEFITS**

- Optimal airflow management for better energy performance
- Fully modular design for total adaptability to your IT equipment
- Vast portfolio of cable management accessories
- Many accessories inside the rack
- Modular roof design
- Adjustable vertical mounting profiles
- 19 inch solutions available in 560mm wide SE racks to allow more cabinets in same aisle footprint