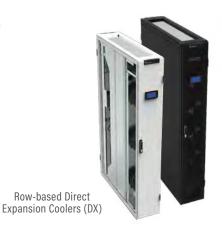

#### **DX IN-ROW COOLERS**

egrand's DX in-row coolers utilize direct expansion technology to provide targeted cooling directly at the source. These units are strategically placed within server rows to deliver consistent and efficient cooling performance. They are perfect for data centers requiring flexible and cost-effective cooling options that adapt to varying thermal loads.

Row-based Chilled Water Coolers (CW)