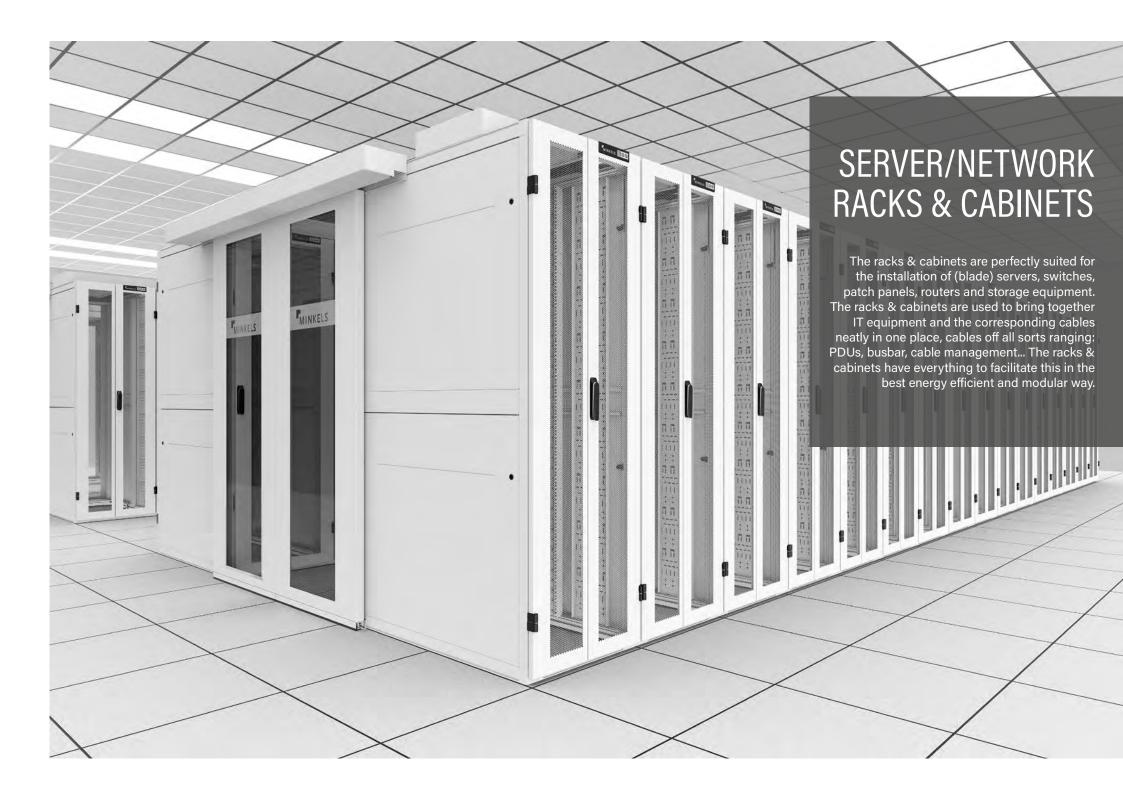

#### SERVER AND NETWORK RACKS & CABINETS

Premium cabinets with an extensive portfolio of accessories and solutions.

# MINKELS | modulan

acks & cabinets are meant to outlive the IT equipment that is initially placed in them. That is why a customer should always wisely choose a product that will last more than 10 years. Legrand commits to this purpose with the Nexpand platform and the modulan customized open rack to make sure that no matter what the current or future needs are, they are covered from the moment the customer's cabinet requirement begins.