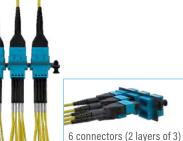

## **la legrand**®

■ nfinium acclAIM redefines connectivity replacing preterminated cassettebased solutions with direct connections eliminating components, process, and cost. Infinium accIAIM delivers the only connectivity on the market with a near lossless link, almost unlimited scalability, and no gender considerations. The Direct Mating Breakout and Application Defined Polarity vastly improves density and flexibility and enables Sustainable Migration improving system lifecycle tremendously.

#### **FEATURES**

- Ultra-Low Loss, Total Channel loss ≤0,4dB
- Ultra high density, up to 288 fibre/U
- Simplify connectivity, No gender considerations - no pins, just direct connections
- Direct mating breakout acclAIM connectors mate directly to an array of 2-fiber mdc duplex patch cords
- Application defined polarity

Current Cassette Based Architecture

#### **KEY BENEFITS**

- Minimize loss maximize optical headroom
- Eliminate cassettes no cassettes needed due to direct mating
- Direct connection between multifibre and two-fibre transmission -No adaption needed

CUT COST. **CUT** COMPLEXITY. **CUT** CASSETTES.

Visit our website

legrand.com/datacenter/gb-en