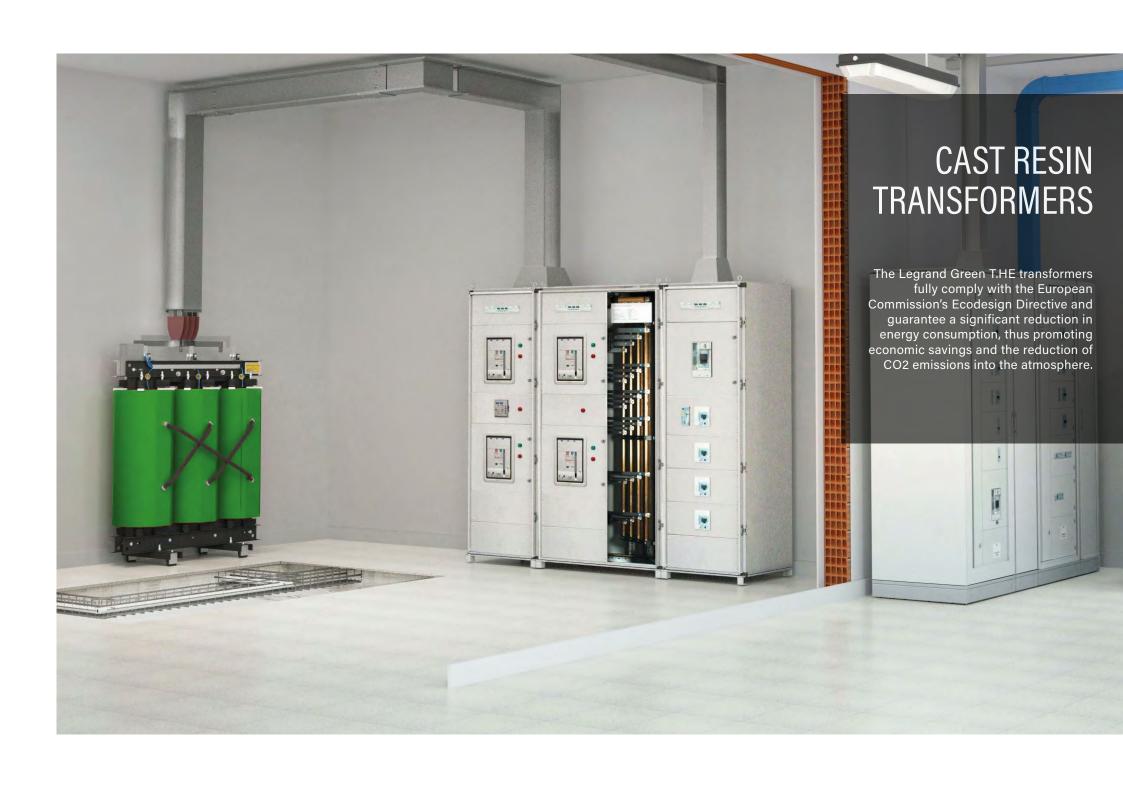

#### CAST RESIN TRANSFORMERS

The Legrand Green T.HE transformers guarantee a significant reduction in energy consumption, promoting significant economic savings and the reduction of CO2 emissions into the atmosphere.

#### **LEGRAND** powered by **ZUCCHINI**

ith the Green T.HE series (tier 2), Legrand offers its customers a very high quality product, with excellent performance and reduced losses, in full compliance with regulation 548/2014 and subsequent updates (EU regulation 2019/1783).

#### **FEATURES**

- Power ratings from 50kVA up to 20MVA
- Aluminium and copper winding options
- Class E3 C2 F1 and E4 (on-request)
- Ucc of 6%
- Meets the requirements of the EcoDesign Directive
- Compliant to standard IEC 60076-11
- Special products are available on demand

#### **KEY BENEFITS**

- Reduced partial discharges < 5pC: guaranteed reliability and optimised service life
- Reduced no-load and load losses (A0 -10% Ak): reduced energy consumption, compact dimensions, minimised noise level, lighter ferromagnetic core
- Dry-type transformer (technology): optimised environmental impact and maintenance
- Self-extinguishing: dry-type transformers that do not ignite