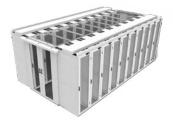

# MINKELS | modulan

acks & cabinets are meant to outlive the IT equipment that is initially placed in them. That is why a customer should always wisely choose a product that will last more than 10 years. Legrand commits to this purpose with the Nexpand platform and the modulan customized open rack to make sure that no matter what the current or future needs are, they are covered from the moment the customer's cabinet requirement begins.

#### **FEATURES**

- Server and network racks & cabinets (19", 21", 23", ETSI) and integration cabinets, all in black and white
- Solid, glazed or perforated door
- Light weight and durable chassis
- The cable management system has the same flexibility as the chassis
- Wide range of accessories to cover many data center needs

#### **KEY BENEFITS**

- Optimal airflow management for better energy performance
- Fully modular design for total adaptability to your IT equipment
- Vast portfolio of cable management accessories
- Many accessories inside the rack
- Modular roof design
- Adjustable vertical mounting profiles
- 19 inch solutions available in 560mm wide SE racks to allow more cabinets in same aisle footprint