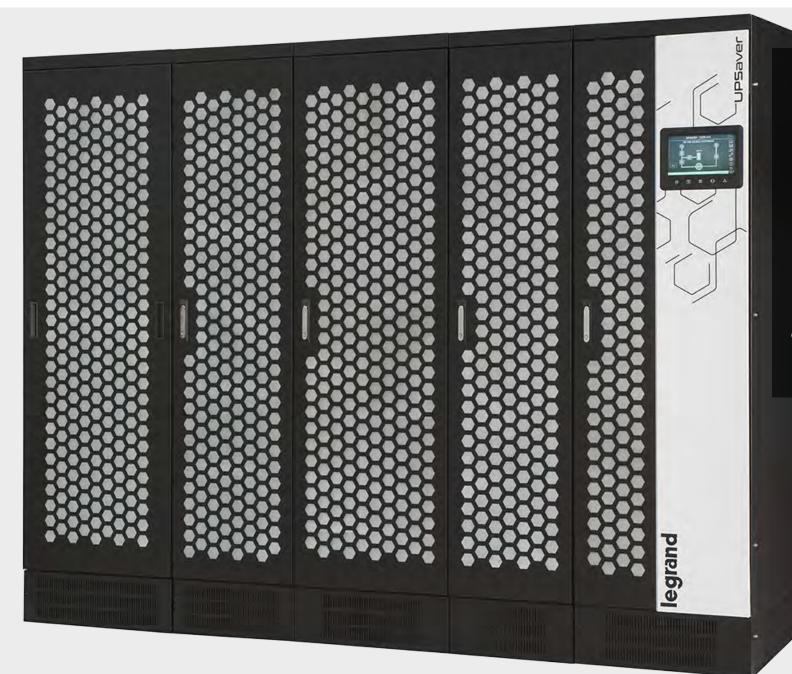

#### UPS SOLUTIONS

Legrand is one of the biggest UPS manufacturer with the highest growth rate on the market. Legrand provides high-added value power solutions that guarantee energy-efficiency thus improving data center PUE (Power Usage Effectiveness) together with higher Uptime at maximum availability. Extended products portfolio able to fulfill the customer's unique and demanding critical power requirements.

oday, with a view to technological development that respects the environment and in order to face a constantly evolving market, Legrand proposes a UPS range, a complementary offer of technological functions able to guarantee maximum protection for all systems.

#### **FEATURES**

- Efficiency up to 97,2% in online mode
- True hotswap and hotscalable solutions
- Reduced footprint
- Low MTTR for maintenance
- Optimised TCO
- XaaS: Everything as a service
- Battery life optimisation technology
- Integrated protection and switching

Keor MOD

**UPSaver** 

Keor XPE

Keor HPE

Visit our website

legrand.com/datacenter/gb-en

#### **KEY BENEFITS**

- RELIABILITY: Integrated protection, true hot-swap, and fast & hot service for dependable power solutions.
- HIGH AVAILABILITY: True hot-swap capability ensures uninterrupted power supply with efficient and reliable service.
- SCALABILITY: 'Pay-as-you-grow' hot-scalable solutions adapt to evolving needs for flexible and scalable power systems.
- ADAPTABILITY: Overcome room constraints with extreme layout flexibility for adaptable and versatile power solutions.
- LOW ENVIRONMENTAL
  FOOTPRINT: Achieve up to 97.2%
  efficiency, even in low loads,
  with an eco-design approach for
  sustainability.
- COMPACTNESS: Benefit from a reduced footprint for space-efficient power solutions.
- OPTIMIZED TCO: Low MTTR for maintenance, battery life optimization, and retrofittable power modules for cost-effective operation.
- COMPLETE RANGE: From Single-Phase to High-Power Scalable Range, including battery cabinets and UPS management systems.