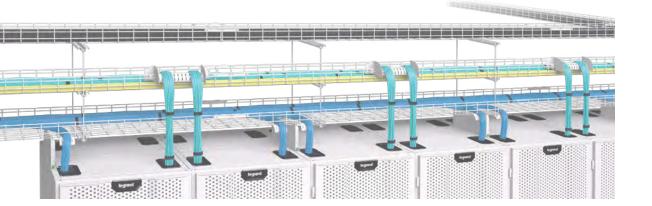

#### OVERHEAD CABLE MANAGEMENT

A robust, versatile cable management solution for installations of almost any size. Cablofil steel wire cable tray is supplied in straight lengths from which sophisticated installations can be created without the need for additional fittings.

#### **CABLE STEEL WIRE TRAY**

ablofil steel wire cable tray is supplied in straight lengths from which sophisticated installations can be created without the need for additional fittings. Simply cut and shape lengths to form bends, tees, crosspieces etc. and secure quickly and easily using a range of 'slot and tab' fixings that do not require nuts and bolts.