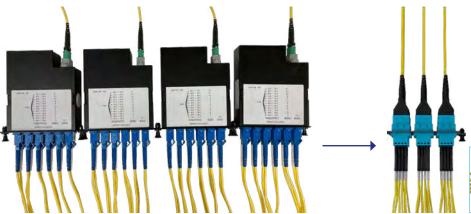

## **la legrand**®

■ nfinium acclAIM redefines connectivity replacing preterminated cassettebased solutions with direct connections eliminating components, process, and cost. Infinium accIAIM delivers the only connectivity on the market with a near lossless link, almost unlimited scalability, and no gender considerations. The Direct Mating Breakout and Application Defined Polarity vastly improves density and flexibility and enables Sustainable Migration improving system lifecycle tremendously.

#### **FEATURES**

- Ultra-Low Loss, Total Channel loss ≤0,4dB
- Ultra high density, up to 288 fibre/U
- Simplify connectivity, No gender considerations - no pins, just direct connections
- Direct mating breakout acclAIM connectors mate directly to an array of 2-fiber mdc duplex patch cords
- Application defined polarity

Current Cassette Based Architecture

#### **KEY BENEFITS**

- Minimize loss maximize optical headroom
- Eliminate cassettes no cassettes needed due to direct mating
- Direct connection between multifibre and two-fibre transmission -No adaption needed

CUT COST. **CUT** COMPLEXITY. **CUT** CASSETTES.

Visit our website

legrand.com/datacenter/gb-en