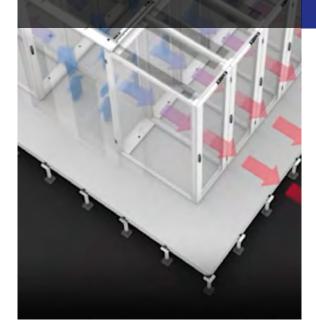

# ROW-BASED ACTIVE COOLING

Legrand's in-row cooling solutions are designed to efficiently manage heat in data centers. Positioned within server rows, these systems provide targeted cooling, enhancing energy efficiency and ensuring reliable performance of IT equipment. The designs help maintain optimal temperatures, reduce costs, and adapt to the changing needs of modern data centers.

# ROW-BASED ACTIVE COOLING

Discover the pinnacle of efficiency and sustainability with Legrands InRow Coolers. Designed to seamlessly integrate within your data center, our innovative InRow cooling units deliver precise temperature control and optimized airflow management. This ensures peak performance and reliability while significantly lowering operational expenses (OPEX). Engineered for both scalability and adaptability, ColdLogik and Nexpand InRow Coolers are the ideal solution for modern data centers striving to exceed expectations.