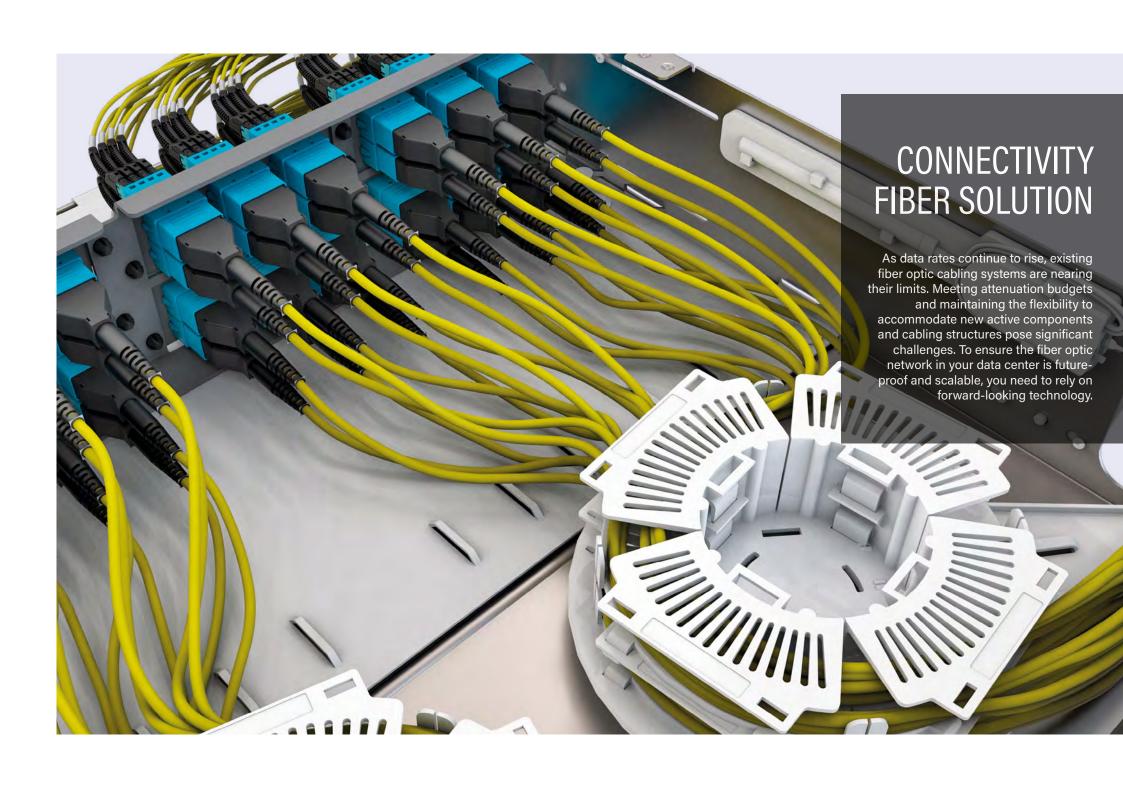

#### CONNECTIVITY FIBER SOLUTION

With increasing data rates, the fiber optic cabling systems currently available are reaching their limits. The attenuation budgets to be met as well as flexibility to adapt to new active components and cabling structures are obstacles that cannot be overcome.

## **la legrand**®

■ nfinium acclAIM redefines connectivity replacing preterminated cassettebased solutions with direct connections eliminating components, process, and cost. Infinium accIAIM delivers the only connectivity on the market with a near lossless link, almost unlimited scalability, and no gender considerations. The Direct Mating Breakout and Application Defined Polarity vastly improves density and flexibility and enables Sustainable Migration improving system lifecycle tremendously.

#### **FEATURES**

- Ultra-Low Loss, Total Channel loss ≤0,4dB
- Ultra high density, up to 288 fibre/U
- Simplify connectivity, No gender considerations - no pins, just direct connections
- Direct mating breakout acclAIM connectors mate directly to an array of 2-fiber mdc duplex patch cords
- Application defined polarity

#### **KEY BENEFITS**

- Minimize loss maximize optical headroom
- Eliminate cassettes no cassettes needed due to direct mating
- Direct connection between multifibre and two-fibre transmission -No adaption needed

CUT COST. **CUT** COMPLEXITY. **CUT** CASSETTES.

Visit our website

legrand.com/datacenter/gb-en