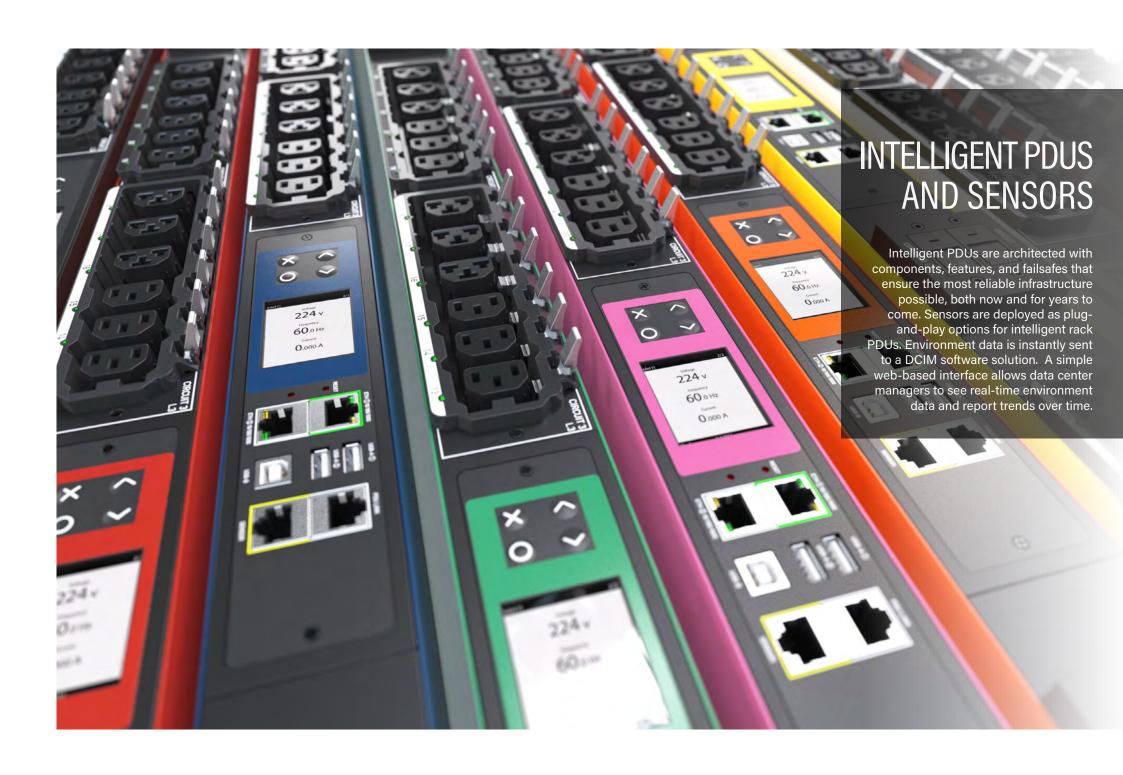

#### INTELLIGENT PDU'S AND SENSORS

Intelligent PDUs help eliminate human error and can withstand the harshest environments. With monitoring features that spot problems in advance and physical design elements that adapt to the toughest conditions, our solution protects your critical load under any circumstances.