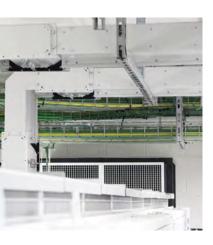

#### OVERHEAD CABLE MANAGEMENT

A robust, versatile cable management solution for installations of almost any size. Cablofil steel wire cable tray is supplied in straight lengths from which sophisticated installations can be created without the need for additional fittings.

#### **CABLE STEEL WIRE TRAY**

ablofil steel wire cable tray is supplied in straight lengths from which sophisticated installations can be created without the need for additional fittings. Simply cut and shape lengths to form bends, tees, crosspieces etc. and secure quickly and easily using a range of 'slot and tab' fixings that do not require nuts and bolts.

#### **FEATURES CABLE TRAY**

- Cablofil cable tray®
   Reach 2 m pre-stretched safety edge
- Sheet metal cable tray P31 Auto®
   Reach 2 m pre-extended robustness
- Machine / envelope connections
- Fiber and copper dropouts and weirs
- Optimised cable ventilation: reduced heating
- EZ-Path fireproof device
- Visual differentiation of circuits: time-saving, risk reduction...