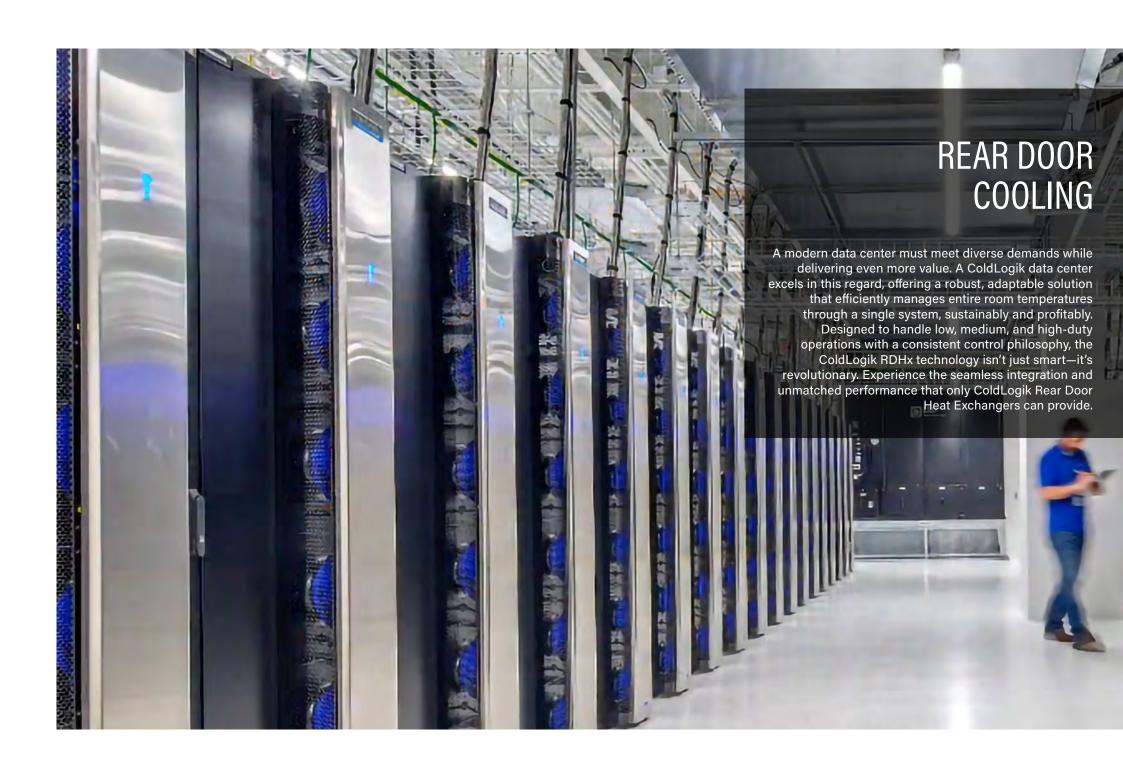

#### **REAR DOOR COOLING**

ntroducing ColdLogik Rear Door Heat Exchangers, the ultimate solution for energy-efficient and scalable data center cooling. With unmatched adaptive intelligent cooling and versatile deployment, ColdLogik RDHx sets a new standard in reducing operational costs and enhancing environmental sustainability. Perfect for data centers seeking to lower energy consumption and optimize space utilization, ColdLogik RDHx addresses your needs by delivering superior performance and reliability in even the most demanding environments.