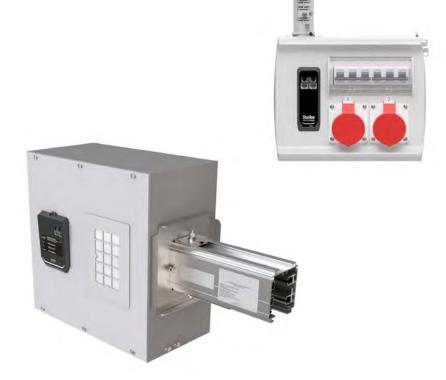

#### HIGH POWER BUSBARS

The busbar trunking system is ideal for the transport and distribution of energy in data centers. Ranging from 630-6300 amps, the high power busbar is characterized by a smart and ultra-compact design that delivers up to an IP55 degree of protection.

#### SWITCHGEARS

The right protection for your high-performance installations with an optimum continuity of service.

#### 

CP busbar is a compact, high performance busbar system, ready to meet the demand of power distribution in the modern data center. With a range of accessories, XCP is the perfect solution for energy distribution in the most simple or complex of applications.

#### **FEATURES**

- Fully rated, to an ambient temperature up to 55 degrees Celsius
- System with nominal amperage 630-6300 A, for continuous operation up to 1000 Vac
- Extra compact design with 3, 4 or 5 aluminium or copper conductors
- Variety of Tap off boxes in Interlocked metal or fiber glass up with 1250A
- Insulation classes B and F
- IP55 IP65 and IP68 Degree of Protection models available
- Fully tested and compliance to standard EN61439-6

#### **KEY BENEFITS**

- Better efficiency in power distribution reducing voltage drops
- Proprietary PSSL software ensures fast and accurate layouts, bills of material and Hot Revit files
- AutoCAD and BIM models available
- Ease of installation and reduced installation time, with pre-installed MONOBLOC joint kits
- Safety assured: high rated short-circuit current, superior technology and fire resistance