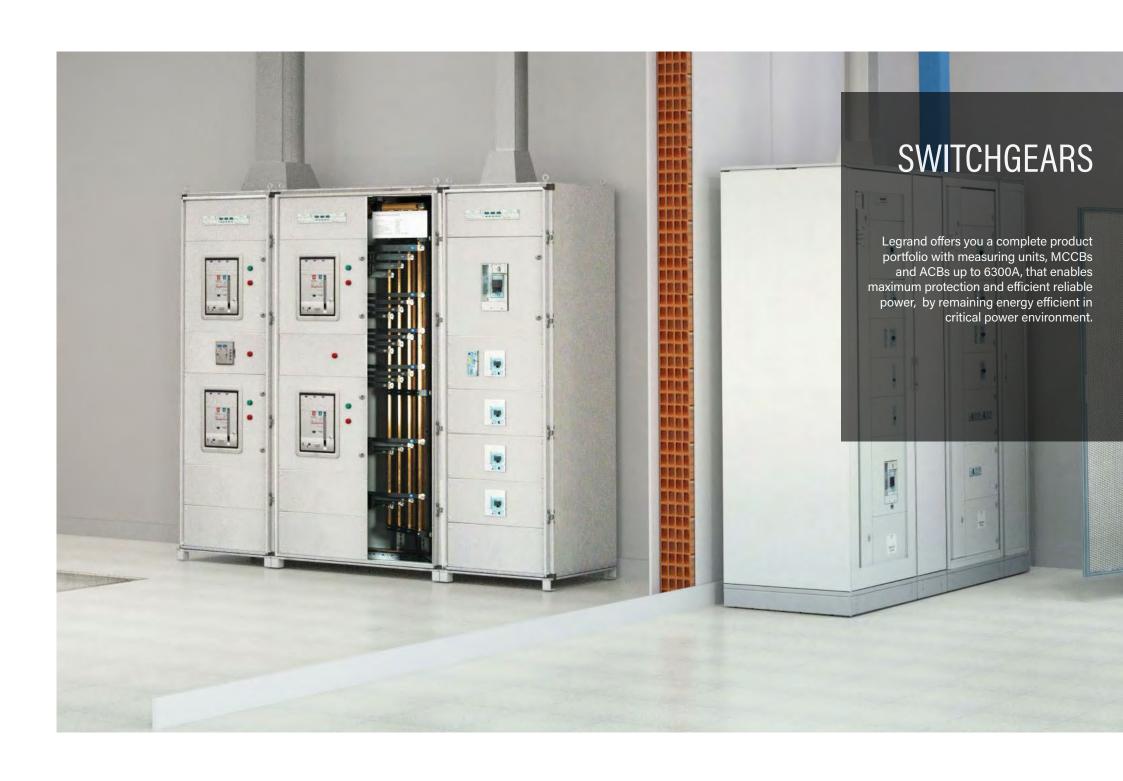

#### SWITCHGEARS

The right protection for your high-performance installations with an optimum continuity of service.

#### 

egrand offers ACBs and MCCBs, for complete circuit protection, operator safety, energy efficiency and reliability in critical power environments.

DMX<sup>3</sup> and DPX<sup>3</sup> protection devices have a range of trip units and auxiliaries for intelligent switching.

#### **FEATURES**

DMX<sup>3</sup> ACBs 630A to 6300A

- Four breaking capacities:
   42 kA, 50 kA, 65 kA 100 kA
- All DMX<sup>3</sup> breakers are factory equipped with with embedded energy measurement protection units
- Innovative and user-friendly touch screen tripping units
- Full range of fast clip control accessories

DPX3 MCCBs from 16A to 1600A

- Four breaking capacities: 36kA, 50 kA, 70kA 100kA
- Thermal magnetic including embedded energy measurement

All Protection devices:

- 3 or 4 pole options
- Optional integrated metering
- Fixed, plug in or withdrawable options

#### **KEY BENEFITS**

Continuity of Services and Increased safety across the range of Legrand protection devices:

- Circuit protection Selectivity between DPX³/DMX³ electronic circuit breakers
- Full compliance with EN/IEC standard 60947-2 and 60947-3
- European Directives
   REACh, ROHS, RAEE and PEP
   (Environmental Product Profile)
   available