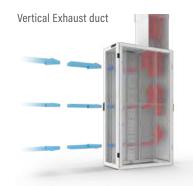

#### **REAR DOOR COOLING**

ntroducing ColdLogik Rear Door Heat Exchangers, the ultimate solution for energy-efficient and scalable data center cooling. With unmatched adaptive intelligent cooling and versatile deployment, ColdLogik RDHx sets a new standard in reducing operational costs and enhancing environmental sustainability. Perfect for data centers seeking to lower energy consumption and optimize space utilization, ColdLogik RDHx addresses your needs by delivering superior performance and reliability in even the most demanding environments.

CL23 Rear Door Coolers

CL20 ProActive Rear Door Heat Exchanger

- Designed for significant energy reduction in data centers
- Compatible with both legacy and new build data centers
- Utilizes elevated water temperatures for optimized Water Usage Effectiveness (WUE)
- Incorporates adiabatic cooling technology
- Engineered with a modular design

#### **KEY BENEFITS**

- Achieve higher Power Usage Effectiveness (PUE) for substantial energy savings and lower operational costs
- Cost-effective solution for improving thermal management without extensive modifications
- Conserves water resources and reduces utility expenses for sustainable data center operations
- Maintains optimal operating temperatures in demanding environments, ensuring equipment reliability and longevity
- Simplifies installation, maintenance, and allows for easy scalability and customization
- Reduces downtime and operational disruptions for continuous data center operations
- Provides robust and reliable cooling solutions for uninterrupted performance
- Offers flexibility to adapt to varying loads and future expansion without significant investment
- Supports corporate sustainability goals by reducing environmental impact
- Ensures each deployment meets specific customer requirements with expert guidance and after-sales support