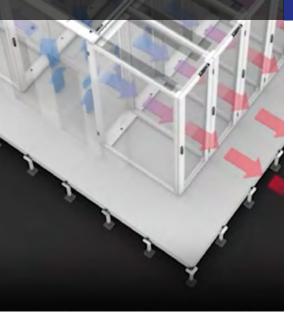

# ROW-BASED ACTIVE COOLING

Legrand's in-row cooling solutions are designed to efficiently manage heat in data centers. Positioned within server rows, these systems provide targeted cooling, enhancing energy efficiency and ensuring reliable performance of IT equipment. The designs help maintain optimal temperatures, reduce costs, and adapt to the changing needs of modern data centers.

# ROW-BASED ACTIVE COOLING

Discover the pinnacle of efficiency and sustainability with Legrands InRow Coolers. Designed to seamlessly integrate within your data center, our innovative InRow cooling units deliver precise temperature control and optimized airflow management. This ensures peak performance and reliability while significantly lowering operational expenses (OPEX). Engineered for both scalability and adaptability, ColdLogik and Nexpand InRow Coolers are the ideal solution for modern data centers striving to exceed expectations.