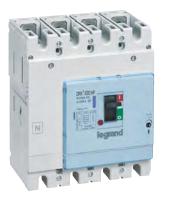

#### 

egrand offers ACBs and MCCBs, for complete circuit protection, operator safety, energy efficiency and reliability in critical power environments.

DMX<sup>3</sup> and DPX<sup>3</sup> protection devices have a range of trip units and auxiliaries for intelligent switching.

#### **FEATURES**

DMX<sup>3</sup> ACBs 630A to 6300A

- Four breaking capacities:
   42 kA, 50 kA, 65 kA 100 kA
- All DMX<sup>3</sup> breakers are factory equipped with with embedded energy measurement protection units
- Innovative and user-friendly touch screen tripping units
- Full range of fast clip control accessories

DPX3 MCCBs from 16A to 1600A

- Four breaking capacities: 36kA, 50 kA, 70kA 100kA
- Thermal magnetic including embedded energy measurement

All Protection devices:

- 3 or 4 pole options
- Optional integrated metering
- Fixed, plug in or withdrawable options