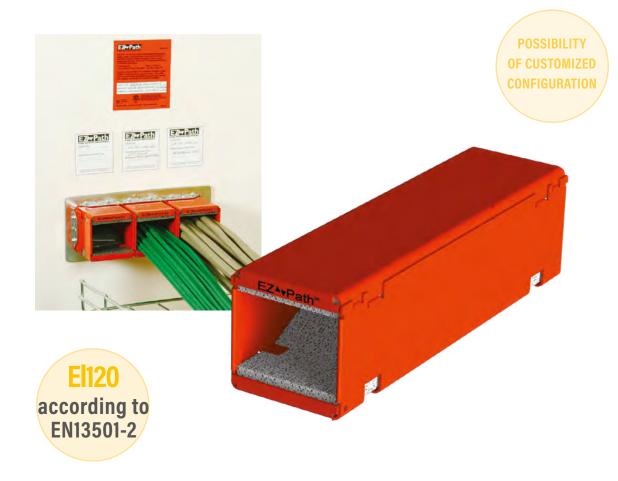

#### **FEATURES**

- Firestop module consisting of a metal housing containing intumescent pads and, if necessary, combine with fixing plates.
- Floor or wall installation
- El 120 according to EN13501-2

EZ-Path® is a registered trademark and is manufactured by Specified Technologies Inc. (STI).