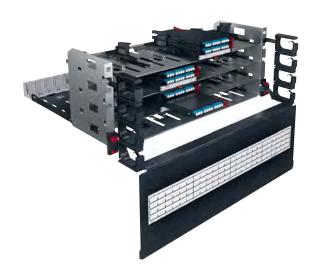

#### STRUCTURED CABLING

Rising volumes of data exchanged, increasing numbers of networks, the need for higher speeds and the density of equipment make it necessary to have more reliable, secure, and highly-performing digital infrastructures. Legrand's structured cabling system is especially designed to meet these needs.

## 

egrand is a world leader in communication networks for data transmission. Its investment in the development and design of structured cabling solutions enables the Group to expand its offer to remain at the highest level of performance for data centers and smart building installations.

#### **FEATURES**

- High quality modular solutions, supporting today's higher speeds and densities. Available in 1U/2U/4U
- Futureproof: 400Gb and beyond without redesign or preventing obsolescence with better optical performances (Infinium accIAIM, LCS3)
- Solutions with slim cassettes or without at all
- Integrated labeling options even with highest density

#### **KEY BENEFITS**

- Worldwide available, innovative data center solutions yielding industry leading performances
- Futureproof, easy migration to future network designs and technologies
- Easy and time-saving installation
- Easy maintenance with the rear and front optimized cable management