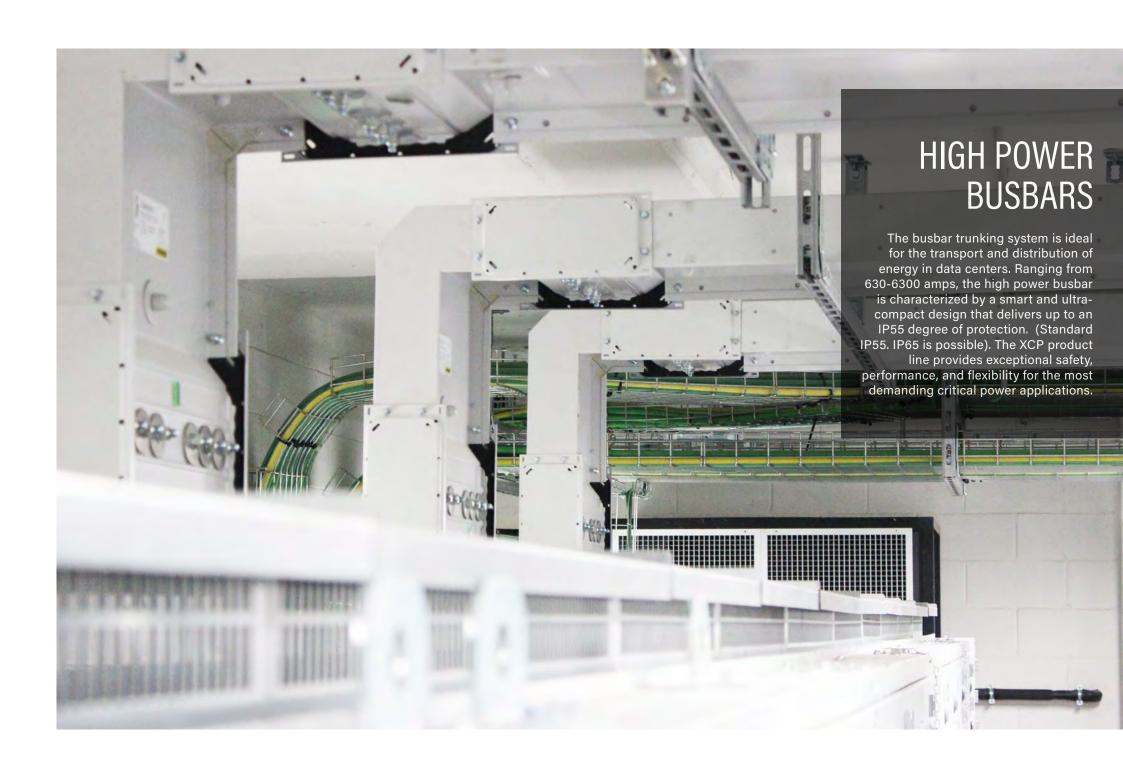

#### HIGH POWER BUSBARS

The busbar trunking system is ideal for the transport and distribution of energy in data centers. Ranging from 630-6300 amps, the high power busbar is characterized by a smart and ultra-compact design that delivers up to an IP55 degree of protection.

#### 

CP busbar is a compact, high performance busbar system, ready to meet the demand of power distribution in the modern data center. With a range of accessories, XCP is the perfect solution for energy distribution in the most simple or complex of applications.

#### **FEATURES**

- Fully rated, to an ambient temperature up to 55 degrees Celsius
- System with nominal amperage 630-6300 A, for continuous operation up to 1000 Vac
- Extra compact design with 3, 4 or 5 aluminium or copper conductors
- Variety of Tap off boxes in Interlocked metal or fiber glass up with 1250A
- Insulation classes B and F
- IP55 IP65 and IP68 Degree of Protection models available
- Fully tested and compliance to standard EN61439-6

#### **KEY BENEFITS**

- Better efficiency in power distribution reducing voltage drops
- Proprietary PSSL software ensures fast and accurate layouts, bills of material and Hot Revit files
- AutoCAD and BIM models available
- Ease of installation and reduced installation time, with pre-installed MONOBLOC joint kits
- Safety assured: high rated short-circuit current, superior technology and fire resistance