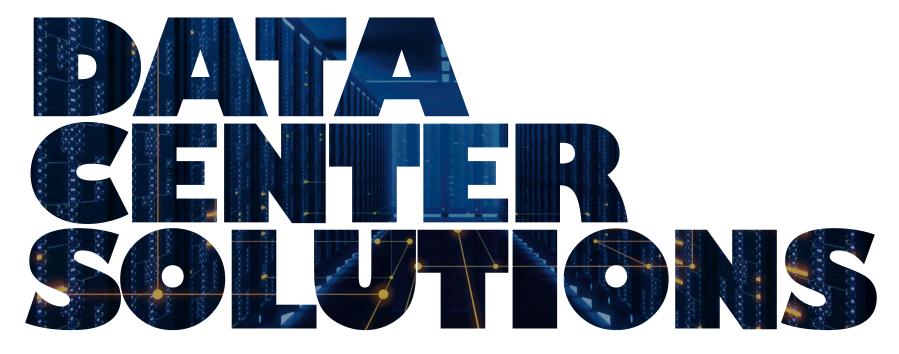

#### TRACK BUSWAY

Starline Track Busway is the industry-leading electrical power distribution system for data centers.

Visit our website

legrand.com/datacenter/gb-en

ith more than 90 years experience in busway power distribution, Starline is a worldwide industry leader in systems solutions for power distribution. Starline provides innovative, customizable power distribution and monitoring solutions that are particular to each customer's critical requirements. We are committed to enduring worldwide partnerships, with the highest level of customer service. Our unique U shaped copper busway system, creates constant tension across all joints and tap off points, offering the DC operator a safe and reliable distribution system Being UL, IEC, ETL listed and CE marked, the Starline busway can be used anywhere in the world.

#### **FEATURES**

- 100ka ICC rated busway system
- 250A 1250A 4 pole and 5 pole systems
- Independently certified for live tap off insertion
- Preventative cable termination maintenance with optional end feed temperature monitoring
- Temperature monitoring
- All tap offs compatible across busbar range
- Compression joint assembly, no torqueing of bolts
- Certified to BSEN 61439-6

#### **KEY BENEFITS**

- Maintenance Free busbar system, reduced TCO
- Customisable tap off options, to meet customer requirements
- U-shaped copper busbars: continuous and reliable connection
- Options: integration of metering accessories and value-added accessories (server cabinet mounting brackets, infrared (IR) windows)
- Scalable design for spreading CAPEX
- Increased redundancy and flexibility. Continuous access busway gives the operator, the ability to add or remove cabinets in a live environment.
- Easily identify power streams, within the data hall, by means of colour indication on the busbars.