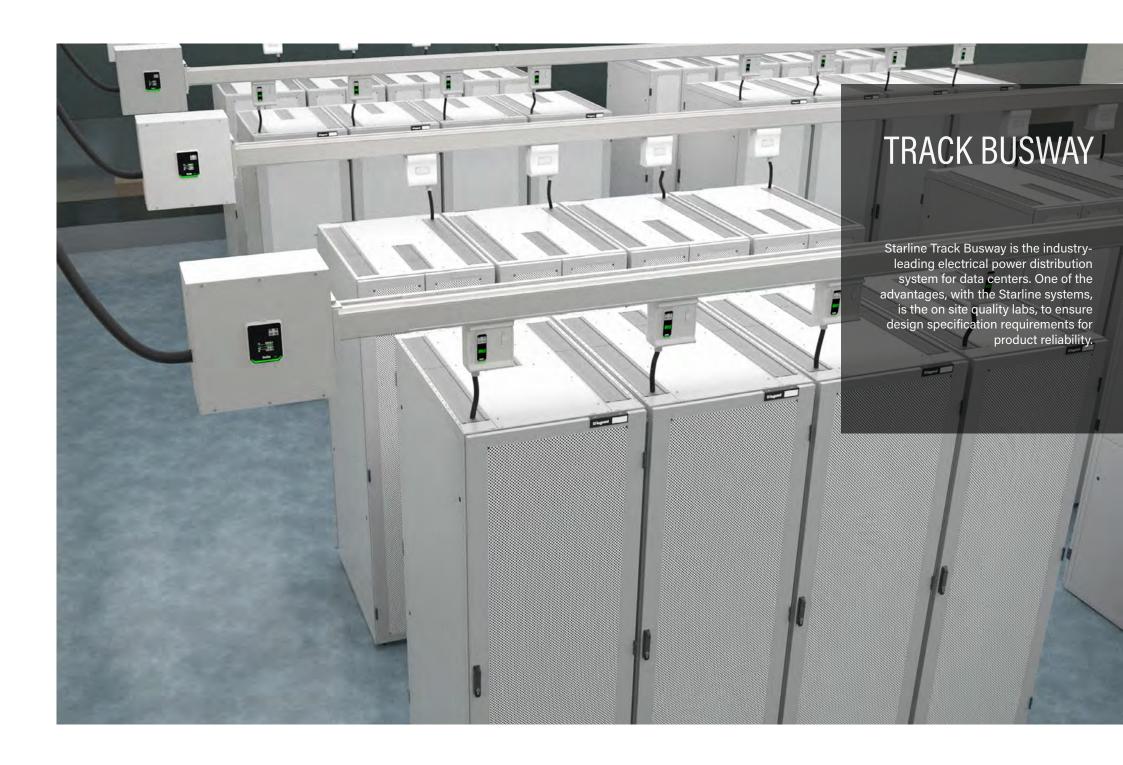

#### TRACK BUSWAY

Starline Track Busway is the industry-leading electrical power distribution system for data centers.

Visit our website

legrand.com/datacenter/gb-en

ith more than 90 years experience in busway power distribution, Starline is a worldwide industry leader in systems solutions for power distribution. Starline provides innovative, customizable power distribution and monitoring solutions that are particular to each customer's critical requirements. We are committed to enduring worldwide partnerships, with the highest level of customer service. Our unique U shaped copper busway system, creates constant tension across all joints and tap off points, offering the DC operator a safe and reliable distribution system Being UL, IEC, ETL listed and CE marked, the Starline busway can be used anywhere in the world.

#### **FEATURES**

- 100ka ICC rated busway system
- 250A 1250A 4 pole and 5 pole systems
- Independently certified for live tap off insertion
- Preventative cable termination maintenance with optional end feed temperature monitoring
- Temperature monitoring
- All tap offs compatible across busbar range
- Compression joint assembly, no torqueing of bolts
- Certified to BSEN 61439-6

Visit our website

legrand.com/datacenter/gb-en

#### **KEY BENEFITS**

- Maintenance Free busbar system, reduced TCO
- Customisable tap off options, to meet customer requirements
- U-shaped copper busbars: continuous and reliable connection
- Options: integration of metering accessories and value-added accessories (server cabinet mounting brackets, infrared (IR) windows)
- Scalable design for spreading CAPEX
- Increased redundancy and flexibility. Continuous access busway gives the operator, the ability to add or remove cabinets in a live environment.
- Easily identify power streams, within the data hall, by means of colour indication on the busbars.