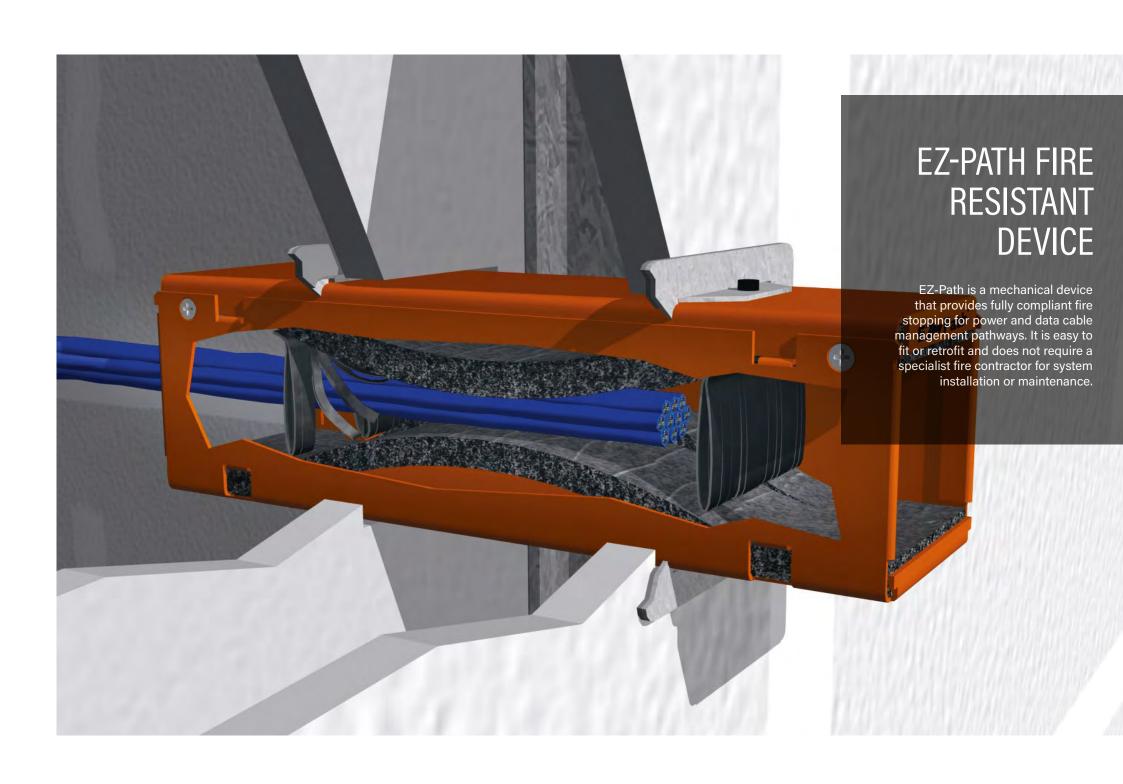

#### EZ-PATH FIRE RESISTANT DEVICE

This versatile permanent automatic firestop system is suitable for any structure from concrete walls to lightweight partitions.

025

#### **la legrand**®

his versatile permanent automatic firestop system is suitable for any structure from concrete walls to sandwich panel to flexible partitions.

#### **FEATURES**

- Firestop module consisting of a metal housing containing intumescent pads and, if necessary, combine with fixing plates.
- Floor or wall installation
- El 120 according to EN13501-2