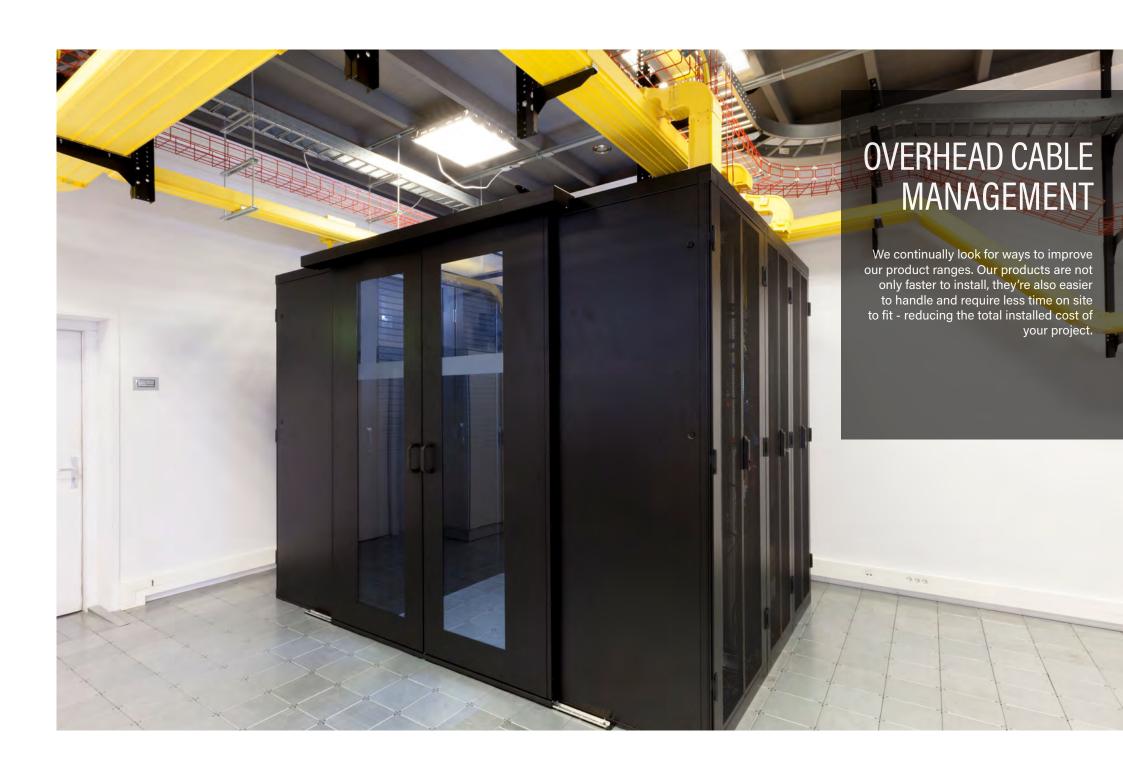

#### OVERHEAD CABLE MANAGEMENT

A robust, versatile cable management solution for installations of almost any size. Cablofil steel wire cable tray is supplied in straight lengths from which sophisticated installations can be created without the need for additional fittings.

#### EZ-PATH FIRE RESISTANT DEVICE

This versatile permanent automatic firestop system is suitable for any structure from concrete walls to lightweight partitions.

025