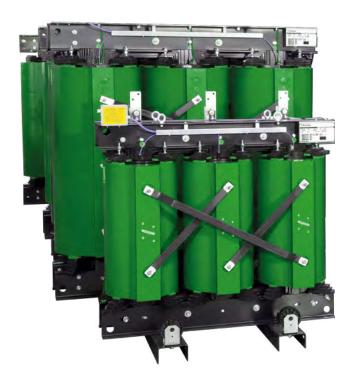

#### CAST RESIN TRANSFORMERS

The Legrand Green T.HE transformers guarantee a significant reduction in energy consumption, promoting significant economic savings and the reduction of CO2 emissions into the atmosphere.

#### **LEGRAND** powered by **ZUCCHINI**

ith the Green T.HE series (tier 2), Legrand offers its customers a very high quality product, with excellent performance and reduced losses, in full compliance with regulation 548/2014 and subsequent updates (EU regulation 2019/1783).

#### **FEATURES**

- Power ratings from 50kVA up to 20MVA
- Aluminium and copper winding options
- Class E3 C2 F1 and E4 (on-request)
- Ucc of 6%
- Meets the requirements of the EcoDesign Directive
- Compliant to standard IEC 60076-11
- Special products are available on demand

#### **KEY BENEFITS**

- Reduced partial discharges < 5pC: guaranteed reliability and optimised service life
- Reduced no-load and load losses (A0 -10% Ak): reduced energy consumption, compact dimensions, minimised noise level, lighter ferromagnetic core
- Dry-type transformer (technology): optimised environmental impact and maintenance
- Self-extinguishing: dry-type transformers that do not ignite